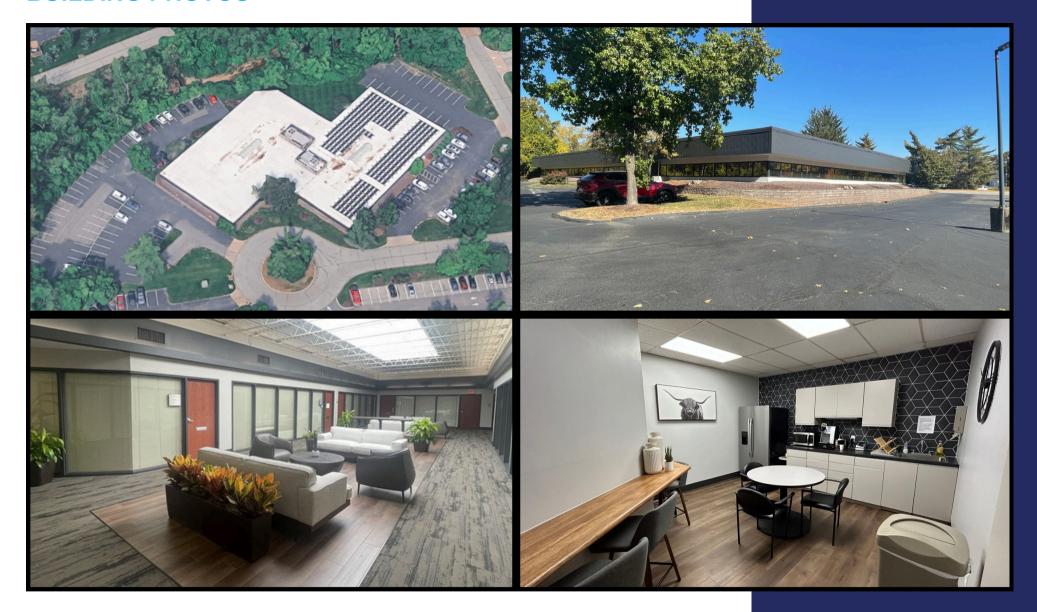

**

This **fully-occupied** single-story property houses a mix of professional tenants, including consulting firms and creative agencies. It is well-positioned near Manchester Road, I-270, and Highway 141, offering easy access to major transit routes.

#### **Property Details**

- 30,403 RSF
- In Place 8 CAP
  - ProForma 9.4 CAP
- · Fully Renovated.
- Plenty of parking available on-site.
- Further info available upon request.

301 Sovereign Ct. Ballwin, MO 63011





#### **2024 DEMOGRAPHICS**

1 Mile | 3 Miles | 5 Miles

**Population** 7,223 | 69,191 | 169,828

Median Household Income 6125,563 | \$132,149 | \$143,026



#### **CONTACT**

Luke Grant 314-602-3008 Luke@skylinemore.com

Jason Riegelsberger 314-974-0698 Jason@skylinemore.com

### TRADE AREA AERIAL





## **BUILDING PHOTOS**