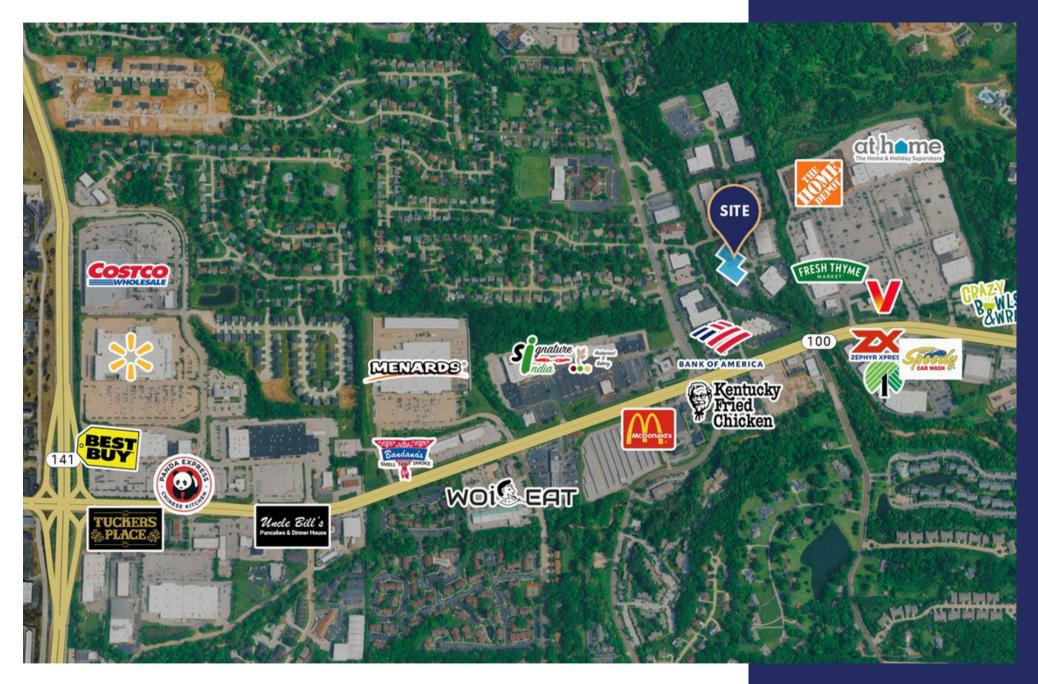

,530,000

#### **Description**

This **fully-occupied** single-story property houses a mix of professional tenants, including consulting firms and creative agencies. It is well-positioned near Manchester Road, I-270, and Highway 141, offering easy access to major transit routes.

#### **Property Details**

- 30,403 RSF
- In Place 8 CAP
  - ProForma 9.4 CAP
- · Fully Renovated.
- Plenty of parking available on-site.
- Further info available upon request.

301 Sovereign Ct. Ballwin, MO 63011





#### **2024 DEMOGRAPHICS**

1 Mile | 3 Miles | 5 Miles

**Population** 7,223 | 69,191 | 169,828

Median Household Income 6125,563 | \$132,149 | \$143,026



#### **CONTACT**

Luke Grant 314-602-3008 Luke@skylinemore.com

Jason Riegelsberger 314-974-0698 Jason@skylinemore.com

### TRADE AREA AERIAL





## **BUILDING PHOTOS**